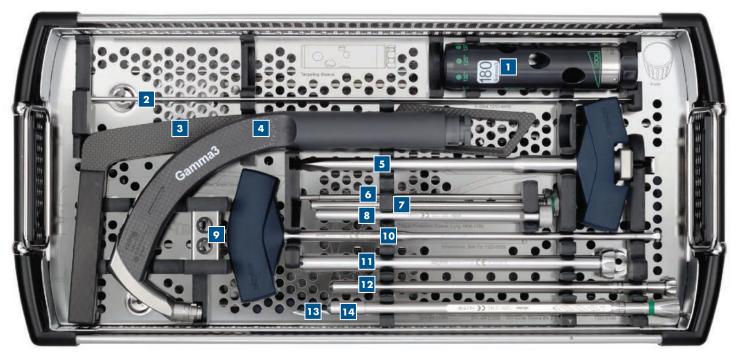

## Tray layout card - Gamma3 Nailing System

### Basic instrument set

|   | Ref #     | Description                  | Oty. | 1  | Ref #     | Description                                   | Oty. |    | Ref #      | Description                      | Oty. |
|---|-----------|------------------------------|------|----|-----------|-----------------------------------------------|------|----|------------|----------------------------------|------|
| 1 | 1320-1118 | Speedlock sleeve, 180        | 1    | 6  | 1320-0315 | Trocar, long                                  | 1    | 11 | 1320-0130  | Lag screw guide sleeve           | 1    |
| 2 | 1210-6450 | Gamma K-wire 3.2 x 450mm     | 2    | 7  | 1320-0215 | Drill sleeve, long                            | 1    | 12 | 1320-0150  | Guide wire sleeve                | 1    |
| 3 | 1320-3010 | One shot target device       | 1    | 8  | 1806-0185 | Tissue protection sleeve, long                | 1    | 13 | 1320-3042* | Drill, AO small Ø4.2 x 300mm     | 1    |
| 4 | 1320-0111 | Targeting arm, threaded post | 1    | 9  | 1320-0090 | Nail holding screw                            | 2    | 14 | 1320-0140  | Drill guide sleeve for lag screw | 1    |
| 5 | 1806-0041 | Awl, curved                  | 1    | 10 | 1320-0065 | Screwdriver 8.0mm, ball-tip, T-handle 8x330mm | 1    |    |            |                                  |      |

\*Drills are included in the set non-sterile but are re-ordered as sterile. To order sterile parts add "S" to Ref#: 1320-3042S