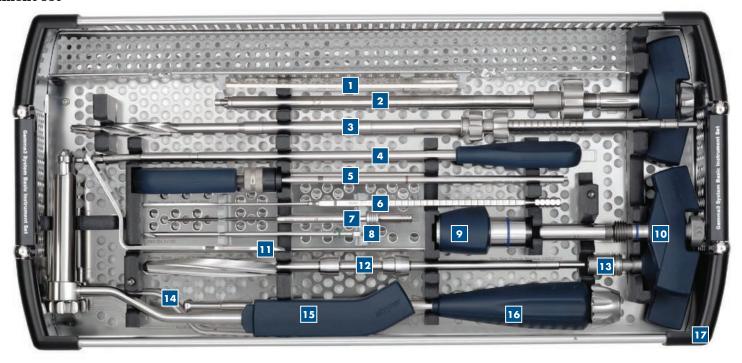

## Tray layout card - Gamma3 Nailing System

### Basic instrument set

|   | Ref #     | Description                     | Oty. |    | Ref #      | Description             | Oty. |    | Ref #     | Description                  | Oty. |
|---|-----------|---------------------------------|------|----|------------|-------------------------|------|----|-----------|------------------------------|------|
| 1 | 1320-0180 | Lag screw ruler                 | 1    | 7  | 1806-0480  | Screw gauge             | 1    | 13 | 702628    | T-handle                     | 1    |
| 2 | 1320-0200 | Lag screwdriver                 | 1    | 8  | 1806-4270* | Drill, AO Ø4.2 x 180mm  | 1    | 14 | 1320-0026 | Multi-hole, trocar, short    | 1    |
| 3 | 1320-0190 | Lag screw step drill            | 1    | 9  | 1806-1096  | Guide wire handle chuck | 1    | 15 | 1320-0031 | Conical reamer sleeve        | 1    |
| 4 | 1320-0233 | Set screwdriver, flexible shaft | 1    | 10 | 1806-1095  | Guide wire handle       | 1    | 16 | 1320-0066 | Spreading screwdriver        | 1    |
| 5 | 1806-0233 | Screwdriver, self-holding, long | 1    | 11 | 1806-0365  | Screw scale, long       | 1    | 17 | 1320-9100 | Instrument metal tray, basic | 1    |
| 6 | 1806-0325 | Screw gauge, long               | 1    | 12 | 1320-0011  | One step conical reamer | 1    |    |           |                              |      |

\*Drills are included in the set non-sterile but are re-ordered as sterile. To order sterile parts add "S" to Ref#: 1806-4270S

A surgeon must always rely on his or her own professional clinical judgment when deciding whether to use a particular product when treating a particular patient. Stryker does not dispense medical advice and recommends that surgeons be trained in the use of any particular product before using it in surgery.