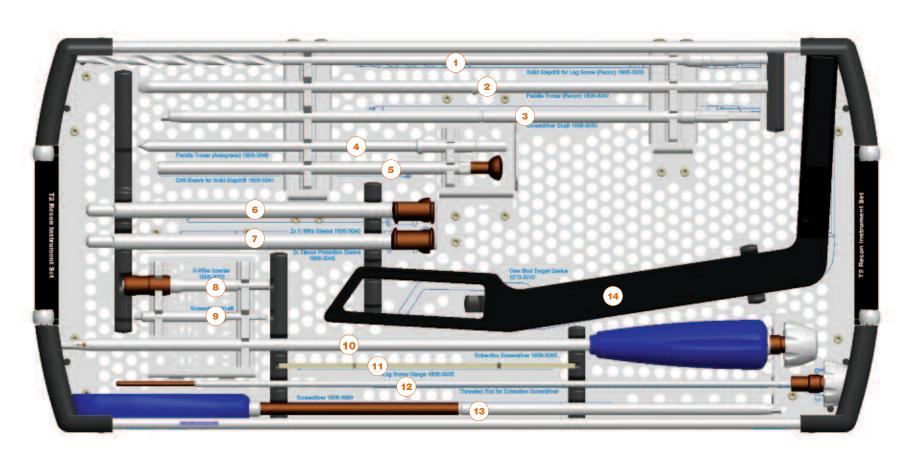

## **stryker**®

Instrument Tray Layout

Trauma

| Item Description                     | Catalog No.                                                                                                                                                                                             |
|--------------------------------------|---------------------------------------------------------------------------------------------------------------------------------------------------------------------------------------------------------|
| Solid Stepdrill for Lag Screw, Recon | 1806-3026(S)                                                                                                                                                                                            |
| Paddle Trocar, Recon                 | 1806-3047                                                                                                                                                                                               |
| Screwdriver Shaft                    | 1806-3050                                                                                                                                                                                               |
| Paddle Trocar, Antegrade Mode        | 1806-3048                                                                                                                                                                                               |
| Drill Sleeve for Solid Stepdrill     | 1806-3041                                                                                                                                                                                               |
| 2x K-Wire Sleeve                     | 1806-3040                                                                                                                                                                                               |
| 2x Tissue Protection Sleeve          | 1806-3045                                                                                                                                                                                               |
| K-Wire Inserter                      | 1806-3070                                                                                                                                                                                               |
| Screwdriver Shaft, 3.5x              | 1806-0292                                                                                                                                                                                               |
|                                      | Solid Stepdrill for Lag Screw, Recon Paddle Trocar, Recon Screwdriver Shaft Paddle Trocar, Antegrade Mode Drill Sleeve for Solid Stepdrill 2x K-Wire Sleeve 2x Tissue Protection Sleeve K-Wire Inserter |

| Key | Item Description                        | Catalog No. |
|-----|-----------------------------------------|-------------|
| 10  | Extraction Screwdriver                  | 1806-3065   |
| 11  | Lag Screw Gauge                         | 1806-3035   |
| 12  | Threaded Rod for Extraction Screwdriver | 1806-3065   |
| 13  | Screwdriver, Recon                      | 1806-3060   |
| 14  | One Shot Device                         | 1213-3010   |
|     |                                         |             |