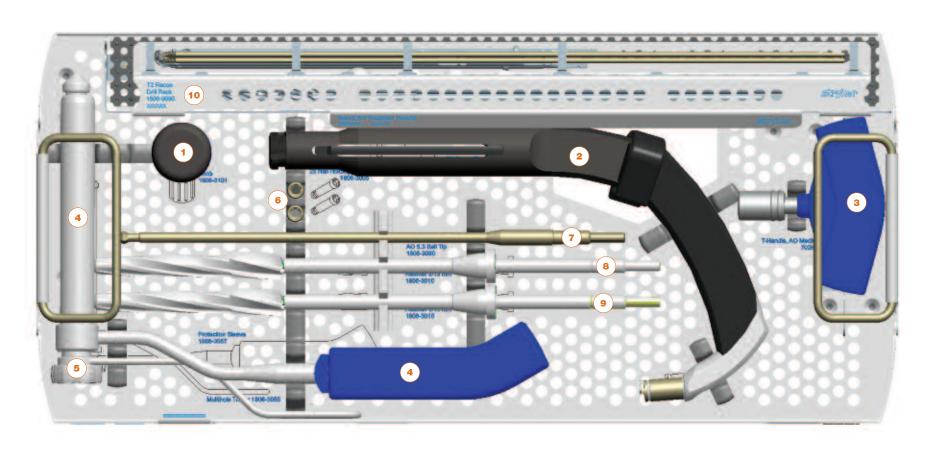

# **T2 Recon Indication Metal Tray**

Instrument Tray Layout

Trauma

| Key | Item Description                                             | Catalog No.          |
|-----|--------------------------------------------------------------|----------------------|
| 1   | Knob                                                         | 1806-3101            |
| 2   | Target Device                                                | 1806-3100            |
| 3   | T-Handle                                                     | 702628               |
| 4   | Protection Sleeve                                            | 1806-3057            |
| 5   | Multihole Trocar                                             | 1806-3055            |
| 6   | 2x Nail Holding Screws                                       | 1806-3005            |
| 7   | Screwdriver Shaft, AO, Ball Tip                              | 1806-3090            |
| 8   | One Step Conical Reamer 13mm                                 | 1806-3010            |
| 9   | One Step Conical Reamer 15mm                                 | 1806-3015            |
| 7 8 | Screwdriver Shaft, AO, Ball Tip One Step Conical Reamer 13mm | 1806-309<br>1806-301 |

| Key | Item Description | Catalog No.            |
|-----|------------------|------------------------|
| 10  | Auxiliary Area   | See Page 3 For Details |