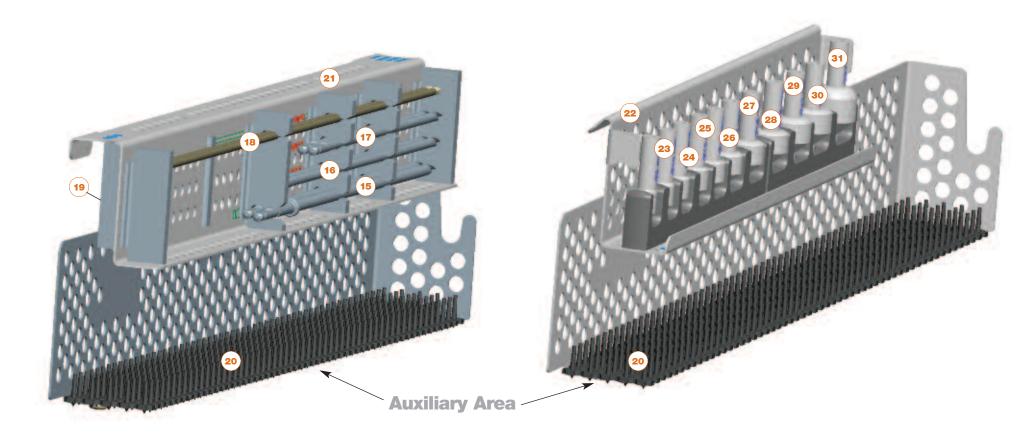

### *s*tryker<sup>®</sup>

Trauma

| Key | Item Description             | Catalog No. |
|-----|------------------------------|-------------|
| 15  | 2x Drill 4.2 x 250mm Oblique | 1806-8018S  |
| 16  | 2x Drill 4.2 x 230mm         | 1806-4290S  |
| 17  | 2x Drill 4.2 x 180mm         | 1806-4270S  |
| 18  | 2x K-Wire RECON              | 1806-3031S  |
| 19  | 2x Drill 4.2 x 340mm         | 1806-4260S  |
| 20  | Silicone Mat                 | 1806-9992   |
| 21  | Recon Drill Rack             | 1806-9995   |

| Key | Item Description         | Catalog No. |
|-----|--------------------------|-------------|
| 22  | BixCut Reamer Head Caddy | 1806-9996   |
| 23  | BixCut Reamer Head 9mm   | 0226-3090   |
| 24  | BixCut Reamer Head 10mm  | 0226-3100   |
| 25  | BixCut Reamer Head 11mm  | 0226-3110   |
| 26  | BixCut Reamer Head 12mm  | 0226-3120   |
| 27  | BixCut Reamer Head 13mm  | 0226-3130   |
| 28  | BixCut Reamer Head 14mm  | 0226-3140   |
| 29  | BixCut Reamer Head 15mm  | 0226-3150   |
| 30  | BixCut Reamer Head 16mm  | 0226-3160   |
| 31  | BixCut Reamer Head 17mm  | 0226-3170   |
|     |                          |             |