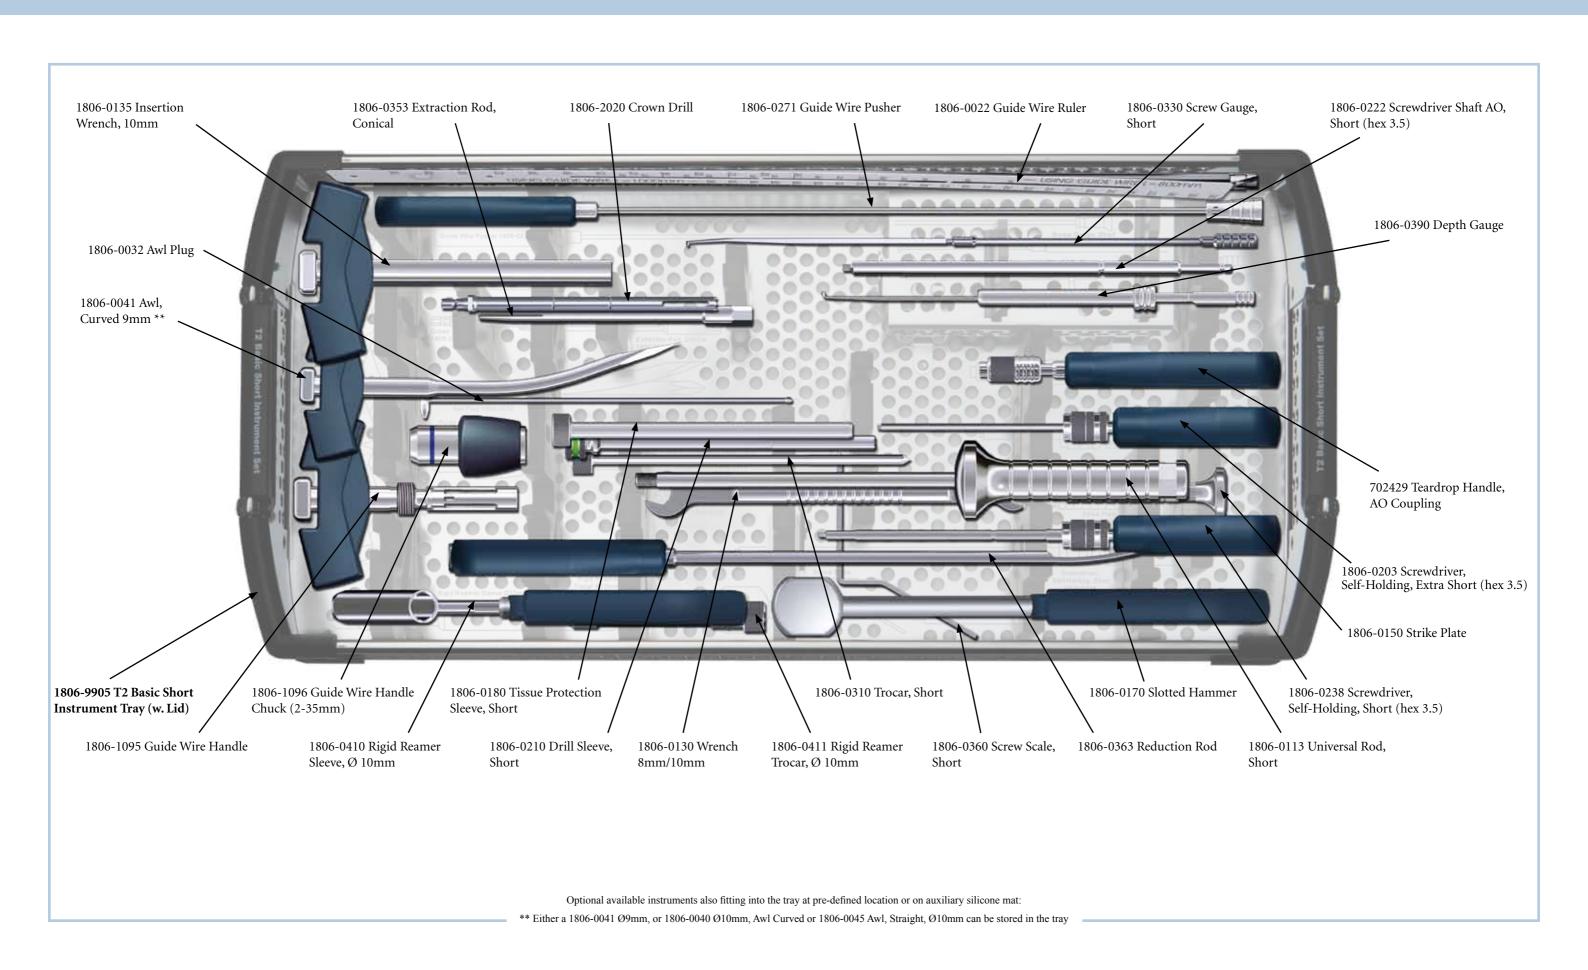

## **T2 Basic Tray Short**

## T2 Metal Trays: Set Configuration and Inventory Control Shee

\*\* Either a 1806-0041 Ø9mm, or 1806-0040 Ø10mm, Awl Curved or 1806-0045 Awl, Straight, Ø10mm can be stored in the tray

|            | REF                                    | Description                                                                                                                                | Quantity  | Inventory | Notes |
|------------|----------------------------------------|--------------------------------------------------------------------------------------------------------------------------------------------|-----------|-----------|-------|
|            | T2 Basic Shor                          | rt                                                                                                                                         |           |           |       |
| -          | 702429                                 | Teardrop Handle, AO Coupling                                                                                                               | 1         |           |       |
|            | 1806-0022                              | Guide Wire Ruler                                                                                                                           | 1         |           |       |
|            | 1806-0032                              | Awl Plug                                                                                                                                   | 1         |           |       |
| — <b>-</b> | 1806-0041                              | Awl, Curved 9mm **                                                                                                                         | 1         |           |       |
|            | 1806-0113                              | Universal Rod, Short                                                                                                                       | 1         |           |       |
|            | 1806-0130                              | Wrench 8mm/10mm                                                                                                                            | 1         |           |       |
|            | 1806-0135                              | Insertion Wrench, 10mm                                                                                                                     | 1         |           |       |
|            | 1806-0150                              | Strike Plate                                                                                                                               | 1         |           |       |
|            | 1806-0170                              | Slotted Hammer                                                                                                                             | 1         |           |       |
|            | 1806-0180                              | Tissue Protection Sleeve, Short                                                                                                            | 1         |           |       |
| TI -       | 1806-0203                              | Screwdriver, Self-Holding, Extra Short (hex 3.5)                                                                                           | 1         |           |       |
|            | 1806-0210                              | Drill Sleeve, Short                                                                                                                        | 1         |           |       |
|            | 1806-0222                              | Screwdriver Shaft AO, Short (hex 3.5)                                                                                                      | 1         |           |       |
| 777        | 1806-0222                              | Screwdriver, Self-Holding, Short (hex 3.5)                                                                                                 | 1         |           |       |
|            |                                        | Guide Wire Pusher                                                                                                                          | 1         |           |       |
|            | 1806-0271                              |                                                                                                                                            | 1         |           |       |
|            | 1806-0310                              | Trocar, Short                                                                                                                              | 1         |           |       |
|            | 1806-0330                              | Screw Gauge, Short                                                                                                                         | 1         |           |       |
| ^          | 1806-0353                              | Extraction Rod, Conical                                                                                                                    | 1         |           |       |
|            | 1806-0360                              | Screw Scale, Short                                                                                                                         | 1         |           |       |
|            | 1806-0363                              | Reduction Rod                                                                                                                              | 1         |           |       |
|            | 1806-0390                              | Depth Gauge (Standard Style for Freehand Locking, 20 - 60mm)                                                                               | 1         |           |       |
|            | 1806-0410                              | Rigid Reamer Sleeve Ø10mm                                                                                                                  | 1         |           |       |
|            | 1806-0411                              | Rigid Reamer Trocar Ø10mm                                                                                                                  | 1         |           |       |
| to an      | 1806-1095                              | Guide Wire Handle (2 - 35mm)                                                                                                               | 1         |           |       |
| ===        | 1806-1096                              | Guide Wire Handle Chuck                                                                                                                    | 1         |           |       |
|            | 1806-2020                              | Crown Drill                                                                                                                                | 1         |           |       |
|            | 1806-9905                              | T2 Basic Short Instrument Tray (w. Lid)                                                                                                    | 1         |           |       |
|            |                                        |                                                                                                                                            |           |           |       |
|            |                                        |                                                                                                                                            |           |           |       |
|            |                                        |                                                                                                                                            |           |           |       |
|            | Remarks:                               |                                                                                                                                            |           |           |       |
|            | A fully equipped l                     | MMT T2 Basic Tray Short incl. Instruments and Drill Rack weighs                                                                            | s 7.8 kg. |           |       |
|            | Kit No. 1806-9906<br>-without Drill Ra | 6 is delivered fully equipped with instruments according to the list<br>ick. Listed Drills and K-Wires are delivered in sterile packaging. | above     |           |       |
|            | It may not be avai                     | ilable in all countries.                                                                                                                   |           |           |       |
|            |                                        | gnated "Outside of the U.S." may not be ordered for the U.S. marke                                                                         |           |           |       |
|            | For detailed expla                     | nation about the function and use of the T2 systems please refer t<br>perative Technique Guides.                                           | to the    |           |       |