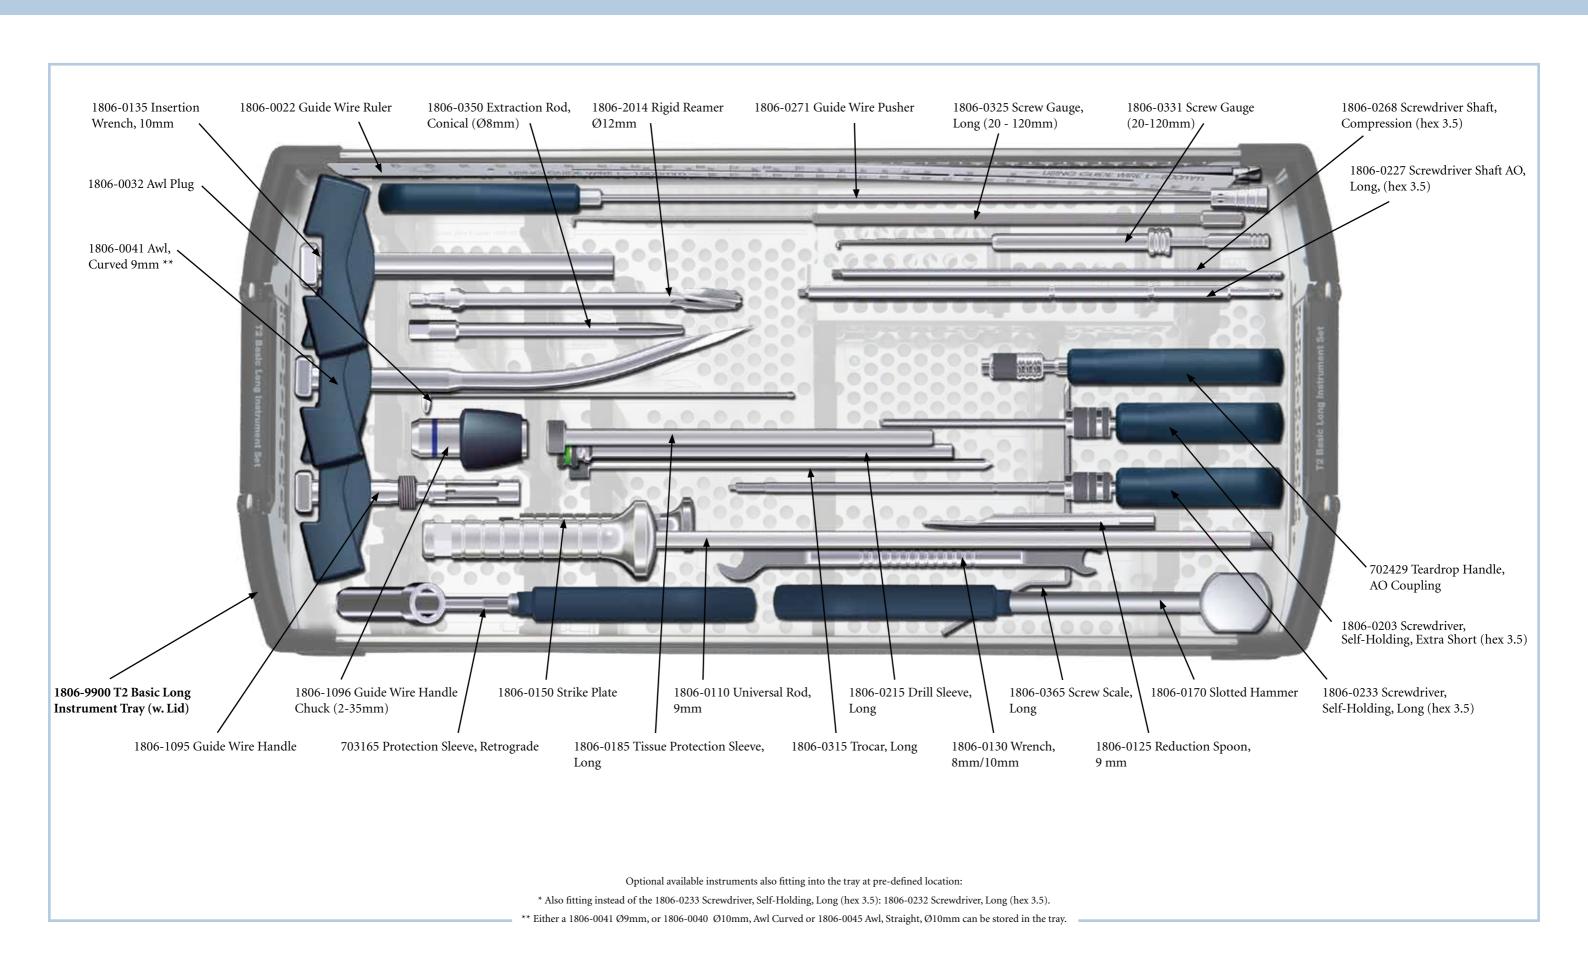

## **T2 Basic Tray Long**

## T2 Metal Trays: Set Configuration and Inventory Control Shee

|    | REF               | Description                                                                                                                                         | Quantity    | Inventory | Notes |
|----|-------------------|-----------------------------------------------------------------------------------------------------------------------------------------------------|-------------|-----------|-------|
|    | T2 Basic Long     |                                                                                                                                                     |             |           |       |
| -  | 702429            | Elastosil Teardrop Handle, AO Coupling                                                                                                              | 1           |           |       |
| 7- | 703165            | Protection Sleeve, Retrograde                                                                                                                       | 1           |           |       |
|    | 1806-0022         | Guide Wire Ruler                                                                                                                                    | 1           |           |       |
| 5  | 1806-0032         | Awl Plug                                                                                                                                            | 1           |           |       |
|    | 1806-0041         | Awl, Curved 9mm **                                                                                                                                  | 1           |           |       |
|    | 1806-0110         | Universal Rod, 9mm                                                                                                                                  | 1           |           |       |
|    | 1806-0125         | Reduction Spoon, 9mm                                                                                                                                | 1           |           |       |
|    | 1806-0130         | Wrench 8mm/10mm                                                                                                                                     | 1           |           |       |
|    | 1806-0135         | Insertion Wrench, 10mm                                                                                                                              | 1           |           |       |
| 1  | 1806-0150         | Strike Plate                                                                                                                                        | 1           |           |       |
|    | 1806-0170         | Slotted Hammer                                                                                                                                      | 1           |           |       |
|    | 1806-0170         | Tissue Protection Sleeve, Long                                                                                                                      | 1           |           |       |
|    |                   |                                                                                                                                                     | 1           |           |       |
|    | 1806-0203         | Screwdriver, Self-Holding, Extra Short (hex 3.5)                                                                                                    | 1           |           |       |
|    | 1806-0215         | Drill Sleeve, Long                                                                                                                                  | 1           |           |       |
|    | 1806-0227         | Screwdriver Shaft AO, Long (hex 3.5)                                                                                                                | <u>l</u>    |           |       |
|    | 1806-0233         | Screwdriver, Self-Holding, Long (hex 3.5)                                                                                                           | 1           |           |       |
|    | 1806-0268         | Screwdriver Shaft, Compression (hex 3.5)                                                                                                            | 1           |           |       |
| -  | 1806-0271         | Guide Wire Pusher                                                                                                                                   | 1           |           |       |
|    | 1806-0315         | Trocar, Long                                                                                                                                        | 1           |           |       |
|    | 1806-0325         | Screw Gauge, Long (20 - 120mm)                                                                                                                      | 1           |           |       |
|    | 1806-0331         | Screw Gauge (20 - 120mm)                                                                                                                            | 1           |           |       |
|    | 1806-0350         | Extraction Rod, Conical                                                                                                                             | 1           | <u> </u>  |       |
|    | 1806-0365         | Screw Scale, Long                                                                                                                                   | 1           |           |       |
|    | 1806-1095         | Guide Wire Handle                                                                                                                                   | 1           |           |       |
| =  | 1806-1096         | Guide Wire Handle Chuck (2-35mm)                                                                                                                    | 1           |           |       |
|    | 1806-2014         | Rigid Reamer Ø12mm                                                                                                                                  | 1           |           |       |
|    | 1806-9900         | T2 Basic Long Instrument Tray (w. Lid)                                                                                                              | 1           |           |       |
|    | Kit No. 1806-9901 | <sup>2</sup> Basic Long Instrument Tray weighs 7.9 kg.<br>is delivered fully equipped with instruments according to the l<br>able in all countries. | list above. |           |       |
|    |                   | nated "Outside of the U.S." may not be ordered for the U.S. ma                                                                                      | rket.       |           |       |
|    |                   | nation about the function and use of the T2 systems please refe<br>erative Technique Guides.                                                        |             |           |       |